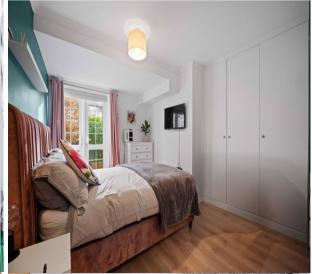

### Bedroom 1 - 16' 6" x 12' 3" (5.03m x 3.73m)

Double glazed doors, wood effect flooring, range of fitted wardrobes, radiator, door to