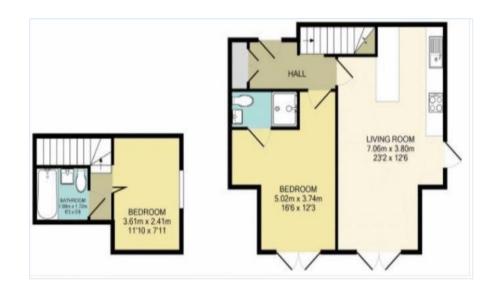

# <u>Hallway -</u>

Tiled flooring, carpeted stairs to lower ground floor, double doors to storage cupboard, wall-mounted entry phone, radiator, door to

## Lounge/Kitchen/Diner - 23' 2" x 12' 6" (7.06m x 3.81m)

**Loung**e: Double glazed dual aspect doors to front and side, woodeffect flooring, radiator with decorative cover.

**Kitchen/Diner**: Modern range of white high gloss wall-mounted units with matching cupboards and drawers below, granite work surfaces, inset sink, integrated "Bosch" oven with gas hob and extractor fan above, integrated fridge freezer, dishwasher and washing machine, cupboard housing central heating boiler, breakfast bar with seating area.

### Bedroom 1 - 16' 6" x 12' 3" (5.03m x 3.73m)

Double glazed doors, wood effect flooring, range of fitted wardrobes, radiator, door to

#### **Ensuite** -

Modern 3 piece suite comprising a free standing shower with hand held shower attachment, low level WC, wash hand basin, tiled walls and floor, radiator.

#### Stairs to Lower Ground Floor -

Carpeted stairs leading to tiled inner hall, radiator, door to

### Bedroom 2 - 11' 10" x 7' 11" (3.60m x 2.41m)

Doubled glazed window to rear, tiled floor, radiator.

#### Bathroom -

Morden 3 piece suite comprising a tile-enclosed bath with shower overhead, low level WC, wash hand basin, radiator, tiled walls and floor, large under stairs storage cupboard.