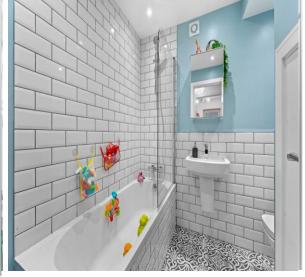

#### Bathroom -

Morden 3 piece suite comprising a tile-enclosed bath with shower overhead, low level WC, wash hand basin, radiator, tiled walls and floor, large under stairs storage cupboard.