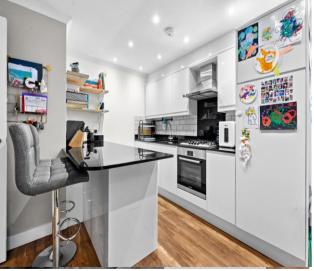

## Lounge/Kitchen/Diner - 23' 2" x 12' 6" (7.06m x 3.81m)

**Loung**e: Double glazed dual aspect doors to front and side, woodeffect flooring, radiator with decorative cover.

**Kitchen/Diner**: Modern range of white high gloss wall-mounted units with matching cupboards and drawers below, granite work surfaces, inset sink, integrated "Bosch" oven with gas hob and extractor fan above, integrated fridge freezer, dishwasher and washing machine, cupboard housing central heating boiler, breakfast bar with seating area.