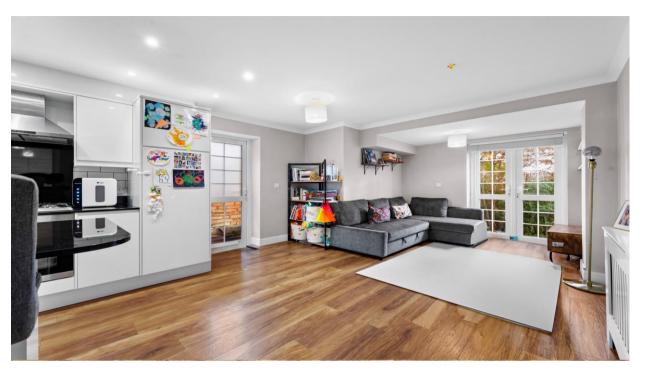

## Lounge/Kitchen/Diner - 23' 2" x 12' 6" (7.06m x 3.81m)

**Loung**e: Double glazed dual aspect doors to front and side, woodeffect flooring, radiator with decorative cover.

**Kitchen/Diner**: Modern range of white high gloss wall-mounted units with matching cupboards and drawers below, granite work surfaces, inset sink, integrated "Bosch" oven with gas hob and extractor fan above, integrated fridge freezer, dishwasher and washing machine, cupboard housing central heating boiler, breakfast bar with seating area.