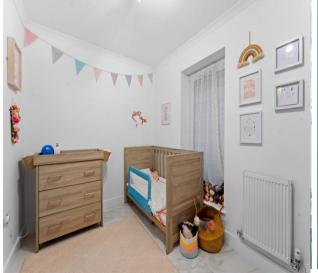

### Bedroom 2 - 11' 10" x 7' 11" (3.60m x 2.41m)

Doubled glazed window to rear, tiled floor, radiator.