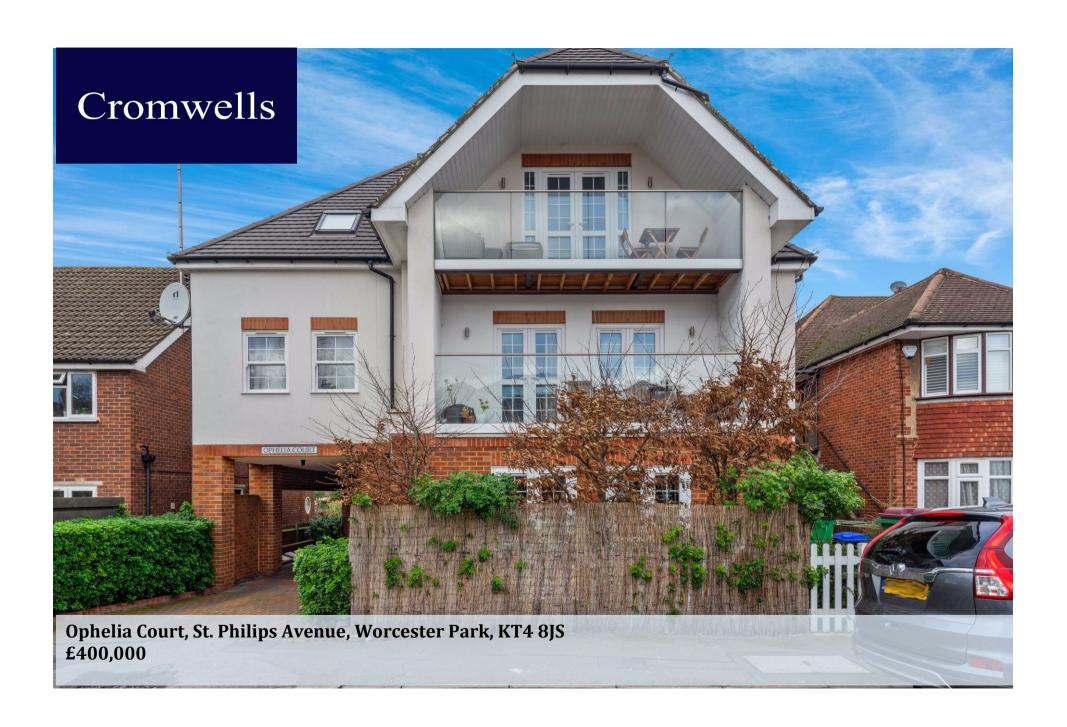

"Simply stunning". Cromwells are pleased to offer this immaculately presented 2 double bedroom, 2 bathroom, split level, ground floor apartment. Set in a modern block moments away from Worcester Park high street with an array of shops, amenities and transport links including Worcester Park mainline station (zone 4). This property offers the new owners contemporary open plan living with a 23 ft. modern kitchen/diner/lounge with doors directly onto a private courtyard garden, 2 double bedrooms, 1 with an ensuite shower room and further family bathroom, allocated parking and B EPC rating. Internal viewing is highly recommended to appreciate what this property offers.

Private Courtyard Garden · Allocated Parking · EPC rated B · 2 Double Bedrooms